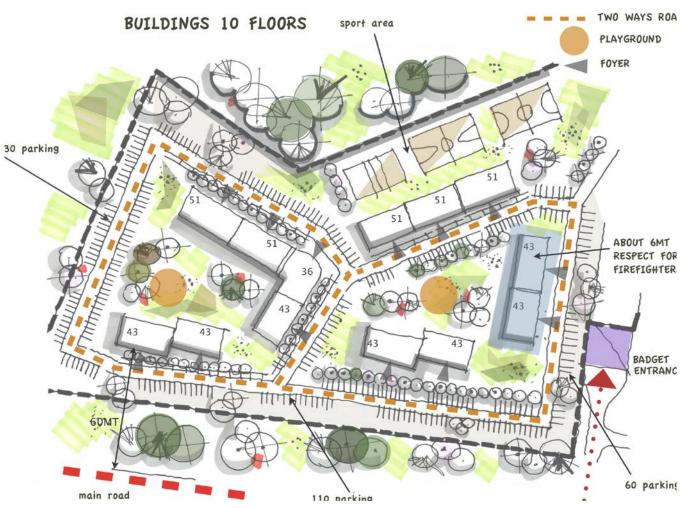

🚺 📵 Berbenno, 533 Berbenno
- Quintaberta, 2 Merate
- 🚺 📵 Bixio, 8 Monza
- 🚺 📵 Italia, 47 Aprica
- Muratori, 44 Milano
  - Civerchio, 10 Boltraffio, 18 Milano
- Pedretti, 39 Bezzi Cusano Milanino
- 🚺 📵 Benozzo Gozzoli, 160 Milano
- Mario Borsa, 24 Milano
- Lorenteggio, 35 Milano
- Quintaberta, 3 Merate
- Vittorio Emanuele II, 21 Buccinasco
- 🚺 📵 Mazzini, 96 Sanremo
- Paolo Sarpi, 8 Milano
- 🅖 📵 Inganni, 81 Milano
- 🅖 📵 Donati, 49 Casirate d'Adda Bergamo
- 🕖 📵 De Ruggiero 55/63 Milano
- O Cesare Battisti, 108 Arcore
- Matteotti, 45 Arese
- Pascoli 3 Buccinasco
- Passeggiata Rossini 2 Buccinasco
- 🅖 💵 F.lli Cervi 2 Tavazzano con Villavesco
- 🊺 📵 Leonardo da Vinci 3 Vignate
- Di Vittorio 47 San Giuliano Milanese
- Curiel 24 Limbiate



















# project

babyakovo new town - russia







# project

miami - florida











# project

sesto san giovanni - milano











sporting mirasole noverasco d'opera









 $i_{\text{international}} \, d_{\text{evelopment}} \, \underline{e}_{\text{ngineering}} \, \underline{\grave{a}}_{\text{rchitecture}} \, \underline{s}_{\text{tudio}}$ 

via tevere 44 - 00198 **ROMA** +39 06 84025049 via a.filippa 14 - 10139 **TORINO** +39 011 2071650 www.ideas.archi









via spartaco 27 – 20135 **MILANO** +39 02 45388307